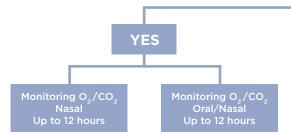

#### IS THE PATIENT INTUBATED?

Up to 12 hours

YES

### DOES THE PATIENT NEED OXYGEN?