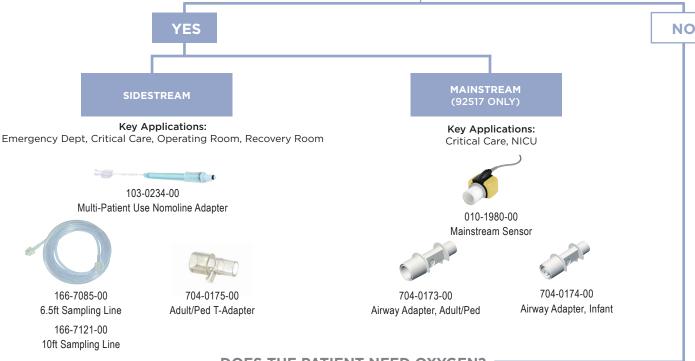

#### IS THE PATIENT INTUBATED?

### Key Applications:

Emergency Dept, Transport, Procedural Sedation, Critical Care, Recovery, General Floors

Multi-Patient Use Nomoline Adapter

704-0181-00 Adult 704-0180-00 Pediatric 704-0179-00 Infant

704-0183-00 Adult 704-0182-00 Pediatric

## **Key Applications:**

Emergency Dept, Transport, Procedural Sedation, Critical Care,, General Floors

Multi-Patient Use Nomoline Adapter

704-0176-00 Adult 704-0177-00 Pediatric 704-0178-00 Infant

Spacelabs Healthcare reserves the right to make changes to the products at any time without notice. All brands and product names are trademarks of their respective owners. Product is CE Marked. Product may not be available for sale in all locations. Check with your local Spacelabs representative.