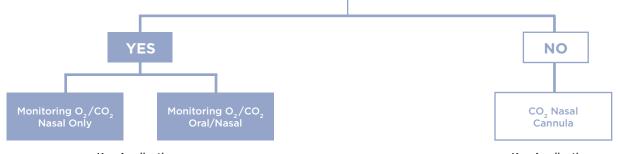

# **CAPNOGRAPHY SELECTION GUIDE**

FOR 92516, 92517, 92518
CAPNOGRAPHY & MULTIGAS MODULES



#### IS THE PATIENT INTUBATED?



#### DOES THE PATIENT NEED OXYGEN? -



### Key Applications:

Emergency Dept, Transport, Procedural Sedation, Critical Care, Recovery, General Floors



Multi-Patient Use Nomoline Adapter

704-0181-00 Adult 704-0180-00 Pediatric 704-0179-00 Infant





704-0183-00 Adult 704-0182-00 Pediatric

## **Key Applications:**

Emergency Dept, Transport, Procedural Sedation, Critical Care,, General Floors



Multi-Patient Use Nomoline Adapter



704-0176-00 Adult 704-0177-00 Pediatric 704-0178-00 Infant

Spacelabs Healthcare reserves the right to make changes to the products at any time without notice. All brands and product names are trademarks of their respective owners. Product is CE Marked. Product may not be available for sale in all locations. Check with your local Spacelabs representative.