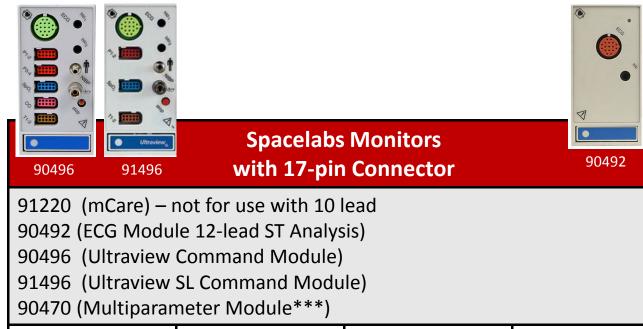

<sup>\*\*\*</sup>Must use 6-pin to 17-pin ECG adapter, Product Number: 103-0059-00 to connect (see adapter page for more information)